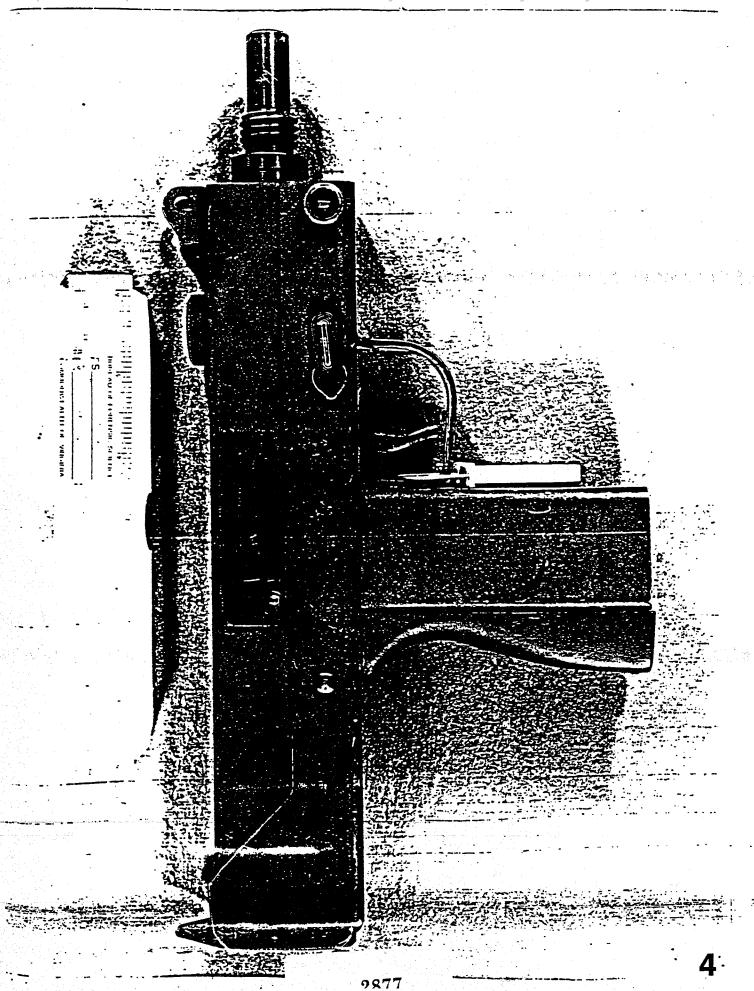

But Ms. Matney's description of the weapon held by the robber in the *customer* area is one of a weapon that *could not* have fired the shot that killed Mr. Rigney. Ms. Matney described the gun held by the robber in the customer area as "squarish in shape . . . . box like," matching that of a MAC 11, and *not* that of a .380. <u>See</u> App. 4 (photograph of MAC 11) and 5 (photograph of .380).

It is not disputed that the victim in this case was killed by a .380-caliber weapon.

The only weapon the prosecutor ever associated with Chichester in these proceedings was a MAC 11.

Ms. Matney said that the robbery "happened very fast and I was very scared." She recalled how William Fruit came to her aid. It was Fruit who came forward to ensure that the robbers' requests were complied with in a manner likely to minimize confrontation and violence.